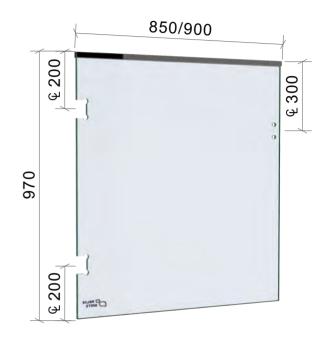

PREMIUM GLASS & HARDWARE

Drawing ID CHS970 Drawing ID CHS970PH Drawing ID CHS970PG

## MATERIAL:

12mm Clear Heat Soaked Glass

## CATALOGUE AND DESCRIPTION:

- > Glass Products
- > Balustrade Glass
- > CHS970 Series