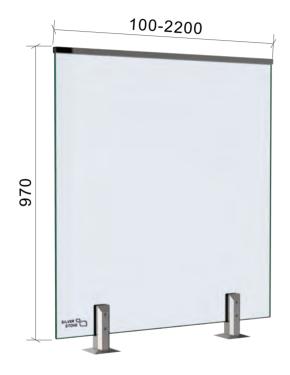

PREMIUM GLASS & HARDWARE

Drawing ID CHS970 Drawing ID CHS970PH Drawing ID CHS970PG

## MATERIAL:

12mm Clear Heat Soaked Glass

## CATALOGUE AND DESCRIPTION:

- > Glass Products
- > Balustrade Glass
- > CHS970 Series