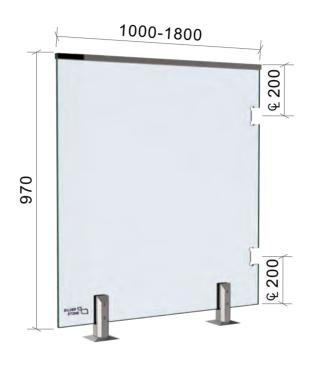

PREMIUM GLASS & HARDWARE

Drawing ID CHS970 Drawing ID CHS970PH Drawing ID CHS970PG

## MATERIAL:

12mm Clear Heat Soaked Glass

## CATALOGUE AND DESCRIPTION:

- > Glass Products
- > Balustrade Glass
- > CHS970 Series